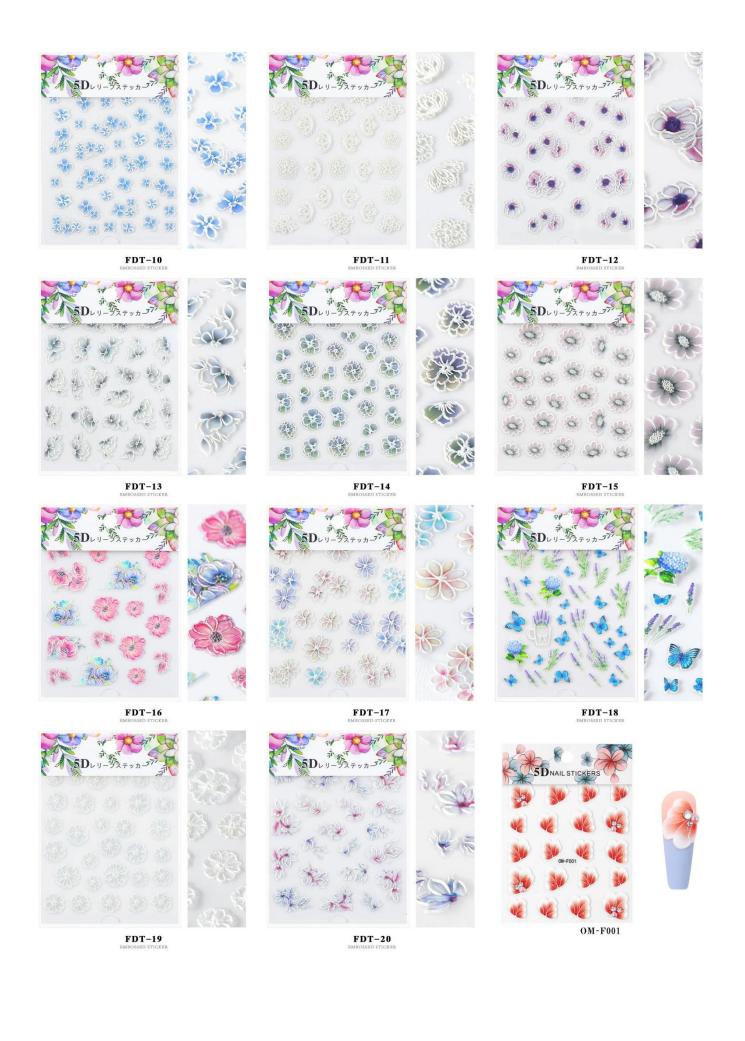

## **5D Embossed Nail Art Stickers**

MOQ: 100 pcs. Bulk order price is negotiable. Custom Package is acceptable. OEM is acceptable. MOQ for OEM: 1000 pcs per style

| COCO CHANEL COCO CHANEL COCO CHANEL                 |
|-----------------------------------------------------|
| COCO CHANEL COCO CHANEL COCO CHANEL                 |
|                                                     |
| COCO CHANEL COCO CHANEL COCO CHANEL                 |
| COCO CHANEL COCO CHANEL COCO CHANEL                 |
| COCO CHANEL COCO CHANEL COCO CHANEL                 |
| Contraction Contraction Contraction Contraction     |
| COCO CHANEL COCO CHANEL COCO CHANEL                 |
|                                                     |
| 3C COCO CHANEL 3C COCO CHANEL 3C COCO CHANEL 3C     |
| 30. COCO CHANEL 30. COCO CHANEL 30. COCO CHANEL 30. |
|                                                     |
| 3 COCO CHANEL 3 COCO CHANEL 3 COCO CHANEL 3         |
|                                                     |
| 3 COCO CHANEL 3 COCO CHANEL 3 COCO CHANEL 3         |
| 3 COCO CHANEL 3 COCO CHANEL 3 COCO CHANEL 3         |
|                                                     |
| 3 COCO CHANEL 3 COCO CHANEL 3 COCO CHANEL 3         |
|                                                     |
| 3 COCO CHANEL 3 COCO CHANEL 3 COCO CHANEL 3         |
|                                                     |
| 3C COCO CHANEL 3C COCO CHANEL 3C COCO CHANEL 3C     |
| 3 COCO CHANEL 3 COCO CHANEL 3 COCO CHANEL 3         |
| a coo chance a coo chance a                         |
| 3C COCO CHANEL 3C COCO CHANEL 3C COCO CHANEL 3C     |
|                                                     |
| 王 COCO CHANEL 王 M-1016 王 COCO CHANEL 王              |
|                                                     |