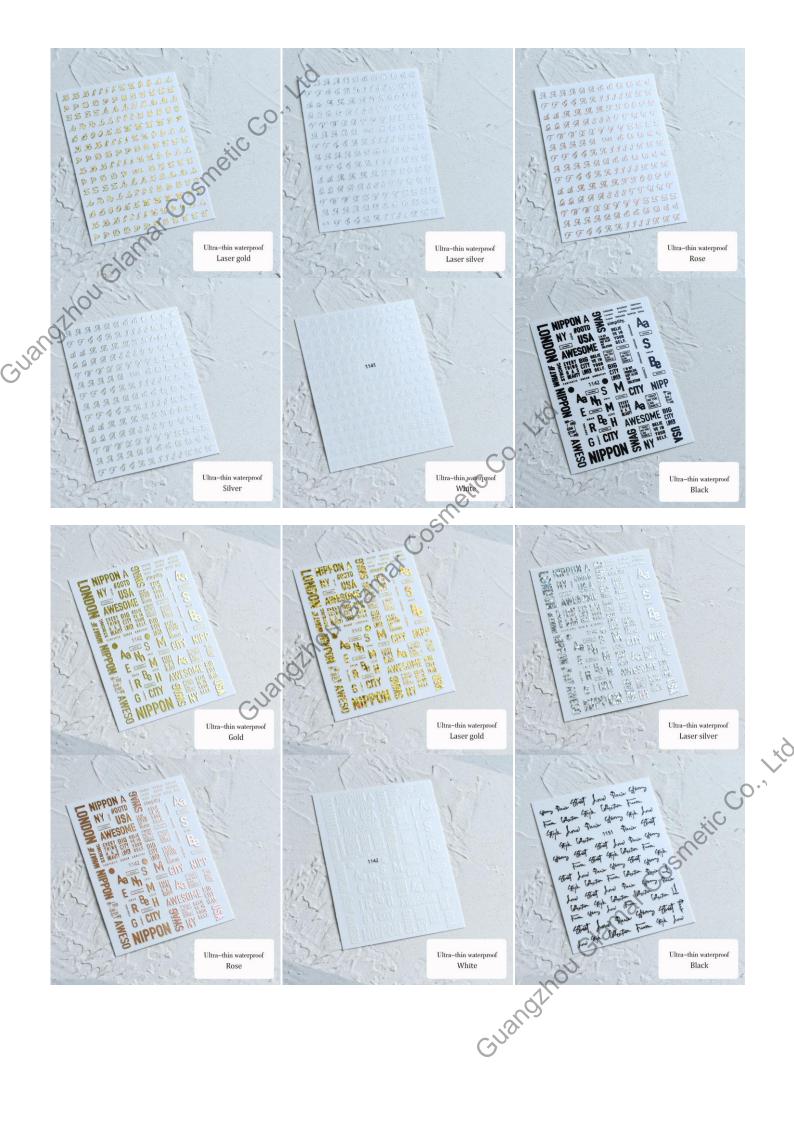

## Letter Nail Stickers

Below is the catalog of Adhesive Nail Art Stickers and Decals. Custom Design is acceptable.

stat What From Charles (Fig) think Jane Link Figh allette White (Brid 1919 Jones Day Davis ford Later that that have the Cotyle (茶)上 (1500etic (Actor Link (Blat 1 Tiple chang that what I atel Grat usit users allial from Anna Charage Graph Like Jam Aria U Paris Auto pair And them has that the low they have the Co-the the the has been the there has been the the has the the the has the fort has the has t Gran Sain 150 stat Jone 1327 Jaw Ann Chart Char II alistor Link 15ml and the state White The yours total \$ (Actor (fing) Stat have been from ingia Jone this Guanozhou eta Ultra-thin waterproof Ultra-thin waterproof Ultra-thin waterproof Laser silver Gold Laser gold The function of the function o En Las ]] Edecid [ang] 1151 EMCE ELLE S the helle tan tak to S to box in ter com PN BL DODAY 18 9 Ultra-thin waterproof Gold Ultra-thin waterproof Ultra-thin waterproof Gold White The C. R. B.X (G C === 0) 2000 \*\*\*\* に (こ 智麗 3 (いい 調響 加 ※ 金 湯 谷 1 LOWE NOD PULCE ste 26 1) (1 SHILE tures millin 0 にに書きので NE TUBE 4444 Regiment Regiment Replaced Replace Inter-Ultra-thin waterproof Ultra-thin waterproof Ultra-thin waterproof 50., Gold Gold Gold HEART JUNON HEART NOR HEART LUNCO Nois - formide ... moer wave flore mede... me! - form - formide... Nois formide ... Moor Have forme formede ... nois wave for anyong -formide ... nois this wave Blace anyong -formide ... nois this Dupling wave wire me! Ohuin make and Unjuly wave wire me! Chuij Mate and NAN A funer HEART with the maper me! funer HEART medie ... - MAPPY Me moor nois wave make ilgich HEART man nail wave make itgich HEART buen itgice and they barnede ... TAN me! tuer make wave me Henni Chur 11 Have funer -moor move funer maper will have Black Luce Journadon Mon Koop M weden ilgid byoug Blac Mon me! Chouse Journal huer Joan Mark Mar huer Mark Mark Chui -formade 1161 Keep Walking Keep walking RECEL GUANOZNO igie and tuen VA itgice make itgice make 1 mede itgid - som lynny Blac nois formade nois HEART (a) HEART D BA me! Chuij -formide... June HEART Me! Chuij - Journade ... BD LUCA HEART HAVE MORE BIN HEART HAVE Make Blac HEART Ultra-thin waterproof mede itgicl and buser wappy Gold HAPPY