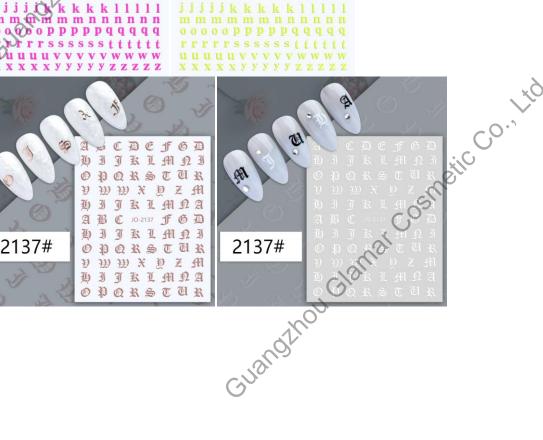

## Letter Nail Stickers

Below is the catalog of Adhesive Nail Art Stickers and Decals. Custom Design is acceptable.

stat What From Charles (Fig) think Jane Link Figh allette White (Brid 1919 Jones Day Davis ford Later that that have the Cotyle (茶)上 (1500etic (Actor Link (Blat 1 Tiple chang that what I atel Grat usit users allial from Anna Charage Graph Like Jam Aria U Paris Auto pair And them has that the low they have the Co-the the the has been the there has been the the has the the the has the fort has the has t Gran Sain 150 stat Jone 1327 Jaw Ann Chart Char II alistor Link 15ml and the state White The yours total \$ (Actor (fing) Stat have been from ingia Jone this Guanozhou eta Ultra-thin waterproof Ultra-thin waterproof Ultra-thin waterproof Laser silver Gold Laser gold The function of the function o En Las ]] Edecid [ang] 1151 EMCE ELLE S the helle tan tak to S to box in ter com PN BL DODAY 18 9 Ultra-thin waterproof Gold Ultra-thin waterproof Ultra-thin waterproof Gold White The C. R. B.X (G C === 0) 2000 \*\*\*\* に (こ 智麗 3 (いい 調響 加 ※ 金 湯 谷 1 LOWE NOD PULCE ste 26 1) (1 SHILE tures millin 0 にに書きので NE TUBE 4444 Regiment Regiment Replaced Replace Inter-Ultra-thin waterproof Ultra-thin waterproof Ultra-thin waterproof 50., Gold Gold Gold HEART JUNON HEART NOR HEART LUNCO Nois - formide ... moer wave flore mede... me! - form - formide... Nois formide ... Moor Have forme formede ... nois wave for anyong -formide ... nois this wave Blace anyong -formide ... nois this Dupling wave wire me! Ohuin make and Unjuly wave wire me! Chuij Mate and NAN A funer HEART with the maper me! funer HEART medie ... - MAPPY Me moor nois wave make ilgich HEART man nail wave make itgich HEART buen itgice and they barnede ... TAN me! tuer make wave me Henni Chur 11 Have funer -moor move funer maper will have Black Luce Journadon Mon Koop M weden ilgid byoug Blac Mon me! Chouse Journal huer Joan Mark Mar huer Mark Mark Chui -formade 1161 Keep Walking Keep walking RECEL GUANOZNO igie and tuen VA itgice make itgice make 1 mede itgid - som lynny Blac nois formade nois HEART (a) HEART D BA me! Chuij -formide... June HEART Me! Chuij - Journade ... BD LUCA HEART HAVE MORE BIN HEART HAVE Make Blac HEART Ultra-thin waterproof mede itgicl and buser wappy Gold HAPPY

**张石册** X U z 1 2 3 4 5 OPQR7890123 STUU5678901 mXUZ hijuvwx shcoefa hfbrmv 0 mx g z h i j u u mu abrdefg ab f h z 0 5 A m u m z h i j k l m y ABUHE hijklmin HGHJJqrsfu KLHKy<sup>155</sup> OPPOR 7 STUB<sub>5</sub> OPOR 7 STUB 7 STUB5 OPOR 7 STUB 7 STUB 7 STUB