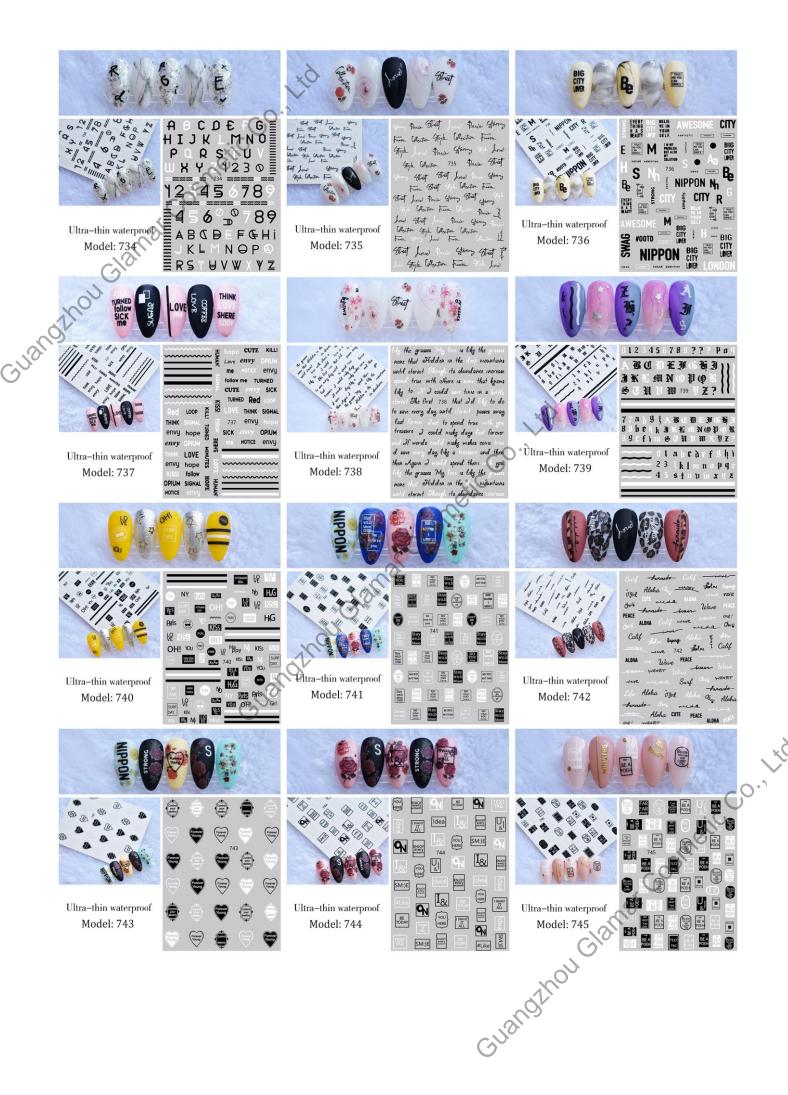

## Letter Nail Stickers

Below is the catalog of Adhesive Nail Art Stickers and Decals. Custom Design is acceptable.

stat What From Charles (Fig) think Jane Link Figh allette White (Brid 1919 Jones Day Davis ford Later that that have the Cotyle (茶)上 (1500etic (Actor Link (Blat 1 Tiple chang that what I atel Grat usit users allial from Anna Charage Graph Like Jam Aria U Paris Auto pair And them has that the low they have the Co-the the the has been the there has been the the has the the the has the fort has the has t Gran Sain 150 stat Jone 1327 Jaw Ann Chart Char II alistor Link 15ml and the state White The yours total \$ (Actor (fing) Stat have been from ingia Jone this Guanozhou eta Ultra-thin waterproof Ultra-thin waterproof Ultra-thin waterproof Laser silver Gold Laser gold The function of the function o En Las ]] Edecid [ang] 1151 EMCE ELLE S the helle tan tak to S to box in ter com PN BL DODAY 18 9 Ultra-thin waterproof Gold Ultra-thin waterproof Ultra-thin waterproof Gold White The C. R. B.X (G C === 0) 2000 \*\*\*\* に (こ 智麗 3 (いい 調響 加 ※ 金 湯 谷 1 LOWE NOD PULCE ste 26 1) (1 SHILE tures millin 0 にに書きので NE TUBE 4444 Regiment Regiment Replaced Replace Inter-Ultra-thin waterproof Ultra-thin waterproof Ultra-thin waterproof 50., Gold Gold Gold HEART JUNON HEART NOR HEART LUNCO Nois - formide ... moer wave flore mede... me! - form - formide... Nois formide ... Moor Have forme formede ... nois wave for anyong -formide ... nois this wave Blace anyong -formide ... nois this Dupling wave wire me! Ohuin make and Unjuly wave wire me! Chuij Mate and NAN A funer HEART with the maper me! funer HEART medie ... - MAPPY Me moor nois wave make ilgich HEART man nail wave make itgich HEART buen itgice and they barnede ... TAN me! tuer make wave me Henni Chur 11 Have funer -moor move funer maper will have Black Luce Journadon Mon Koop M weden ilgid byoug Blac Mon me! Chouse Journal huer Joan Mark Mar huer Mark Mark Chui -formade 1161 Keep Walking Keep walking RECEL GUANOZNO igie and tuen VA itgice make itgice make 1 mede itgid - som lynny Blac nois formade nois HEART (a) HEART D BA me! Chuij -formide... June HEART Me! Chuij - Journade ... BD LUCA HEART HAVE MORE BIN HEART HAVE Make Blac HEART Ultra-thin waterproof mede itgicl and buser wappy Gold HAPPY