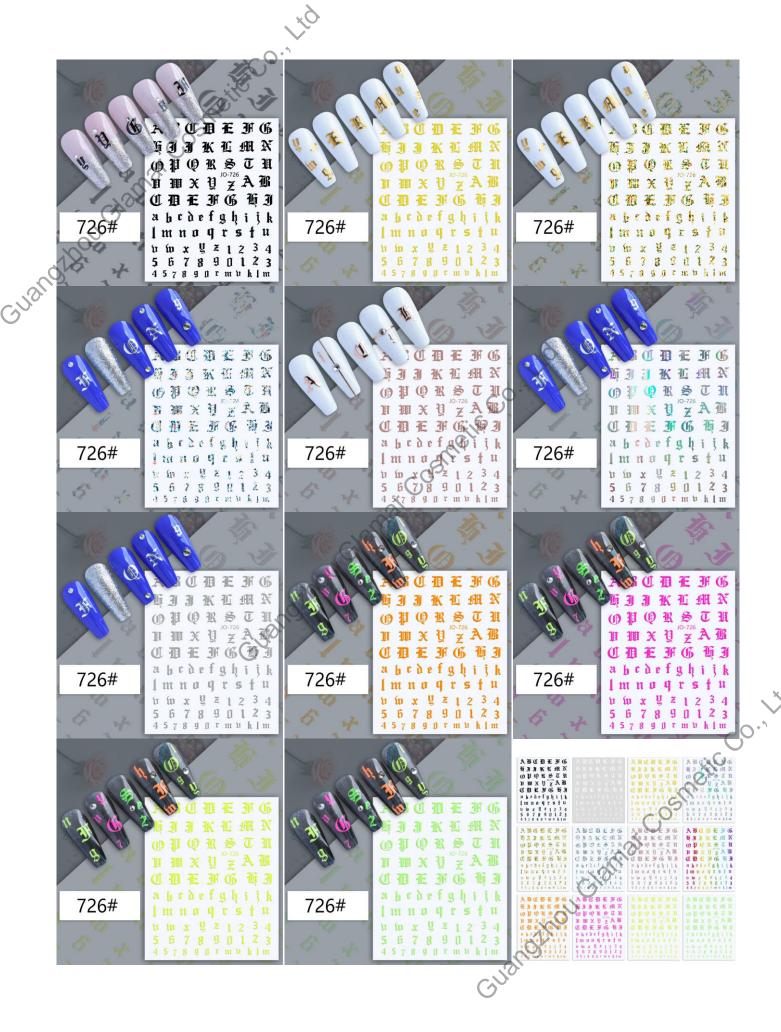

## Letter Nail Stickers

Below is the catalog of Adhesive Nail Art Stickers and Decals. Custom Design is acceptable.

stat What From Charles (Fig) think Jane Link Figh allette White (Brid 1919 Jones Day Davis ford Later that that have the Cotyle (茶)上 (1500etic (Actor Link (Blat 1 Tiple chang that what I atel Grat usit users allial from Anna Charage Graph Like Jam Aria U Paris Auto pair And them has that the low they have the Co-the the the has been the there has been the the has the the the has the fort has the has t Gran Sain 150 stat Jone 1327 Jaw Ann Chart Char II alistor Link 15ml and the state White The yours total \$ (Actor (fing) Stat have been from ingia Jone this Guanozhou eta Ultra-thin waterproof Ultra-thin waterproof Ultra-thin waterproof Laser silver Gold Laser gold The function of the function o En Las ]] Edecid [ang] 1151 EMCE ELLE S the helle tan tak to S to box in ter com PN BL DODAY 18 9 Ultra-thin waterproof Gold Ultra-thin waterproof Ultra-thin waterproof Gold White The C. R. B.X (G C === 0) 2000 \*\*\*\* に (こ 智麗 3 (いい 調響 加 ※ 金 湯 谷 1 LOWE NOD PULCE ste 26 1) (1 SHILE tures millin 0 にに書きので NE TUBE 4444 Regiment Regiment Replaced Replace Inter-Ultra-thin waterproof Ultra-thin waterproof Ultra-thin waterproof 50., Gold Gold Gold HEART JUNON HEART NOR HEART LUNCO Nois - formide ... moer wave flore mede... me! - form - formide... Nois formide ... Moor Have forme formede ... nois wave for anyong -formide ... nois this wave Blace anyong -formide ... nois this Dupling wave wire me! Ohuin make and Unjuly wave wire me! Chuij Mate and NAN A funer HEART with the maper me! funer HEART medie ... - MAPPY Me moor nois wave make ilgich HEART man nail wave make itgich HEART buen itgice and they barnede ... TAN me! tuer make wave me Henni Chur 11 Have funer -moor move funer maper will have Black Luce Journadon Mon Koop M weden ilgid byoug Blac Mon me! Chouse Journal huer Joan Mark Mar huer Mark Mark Chui -formade 1161 Keep Walking Keep walking RECEL GUANOZNO igie and tuen VA itgice make itgice make 1 mede itgid - som lynny Blac nois formade nois HEART (a) HEART D BA me! Chuij -formide... June HEART Me! Chuij - Journade ... BD LUCA HEART HAVE MORE BIN HEART HAVE Make Blac HEART Ultra-thin waterproof mede itgicl and buser wappy Gold HAPPY