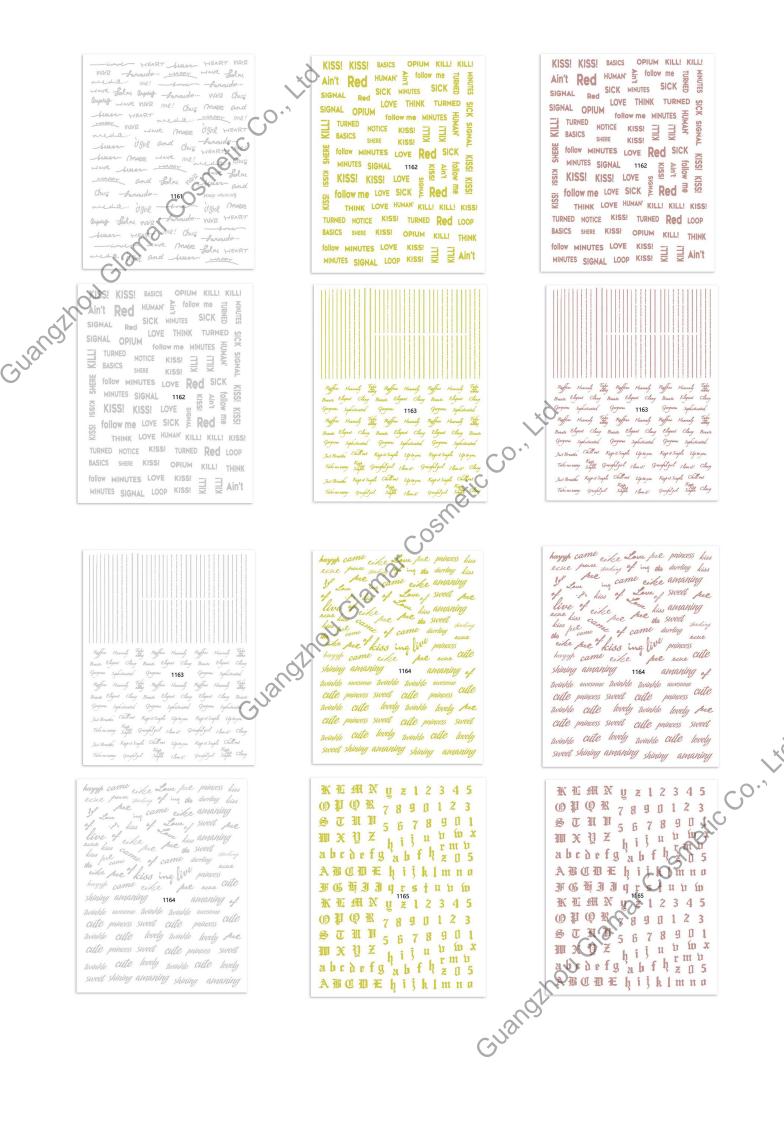

## Letter Nail Stickers

Below is the catalog of Adhesive Nail Art Stickers and Decals. Custom Design is acceptable.

stat What From Charles (Fig) think Jane Link Figh allette White (Brid 1919 Jones Day Davis ford Later that that have the Cotyle (茶)上 (1500etic (Actor Link (Blat 1 Tiple chang that what I atel Grat usit users allial from Anna Charage Graph Like Jam Aria U Paris Auto pair And them has that the low they have the Co-the the the has been the there has been the the has the the the has the fort has the has t Gran Sain 150 stat Jone 1327 Jaw Ann Chart Char II alistor Link 15ml and the state White The yours total \$ (Actor (fing) Stat have been from ingia Jone this Guanozhou eta Ultra-thin waterproof Ultra-thin waterproof Ultra-thin waterproof Laser silver Gold Laser gold The function of the function o En Las ]] Edecid [ang] 1151 EMCE ELLE S the helle tan tak to S to box in ter com PN BL DODAY 18 9 Ultra-thin waterproof Gold Ultra-thin waterproof Ultra-thin waterproof Gold White The C. R. B.X (G C === 0) 2000 \*\*\*\* に (こ 智麗 3 (いい 調響 加 ※ 金 湯 谷 1 LOWE NOD PULCE ste 26 1) (1 SHILE tures millin 0 にに書きので NE TUBE 4444 Regiment Regiment Replaced Replace Inter-Ultra-thin waterproof Ultra-thin waterproof Ultra-thin waterproof 50., Gold Gold Gold HEART JUNON HEART NOR HEART LUNCO Nois - formide ... moer wave flore mede... me! - form - formide... Nois formide ... Moor Have forme formede ... nois wave for anyong -formide ... nois this wave Blace anyong -formide ... nois this Dupling wave wire me! Ohuin make and Unjuly wave wire me! Chuij Mate and NAN A funer HEART with the maper me! funer HEART medie ... - MAPPY Me moor nois wave make ilgich HEART man nail wave make itgich HEART buen itgice and they barnede ... TAN me! tuer make wave me Henni Chur 11 Have funer -moor move funer maper will have Black Luce Journadon Mon Koop M weden ilgid byoug Blac Mon me! Chouse Journal huer Joan Mark Mar huer Mark Mark Chui -formade 1161 Keep Walking Keep walking RECEL GUANOZNO igie and tuen VA itgice make itgice make 1 mede itgid - som lynny Blac nois formade nois HEART (a) HEART D BA me! Chuij -formide... June HEART Me! Chuij - Journade ... BD LUCA HEART HAVE MORE BIN HEART HAVE Make Blac HEART Ultra-thin waterproof mede itgicl and buser wappy Gold HAPPY

**张石册** X U z 1 2 3 4 5 OPQR7890123 STUU5678901 mXUZ hijuvwx shcoefa hfbrmv 0 mx g z h i j u u mu abrdefg ab f h z 0 5 A m u m z h i j k l m y ABUHE hijklmin HGHJJqrsfu KLHKy<sup>155</sup> OPPOR 7 STUB<sub>5</sub> OPOR 7 STUB 7 STUB5 OPOR 7 STUB 7 STUB 7 STUB