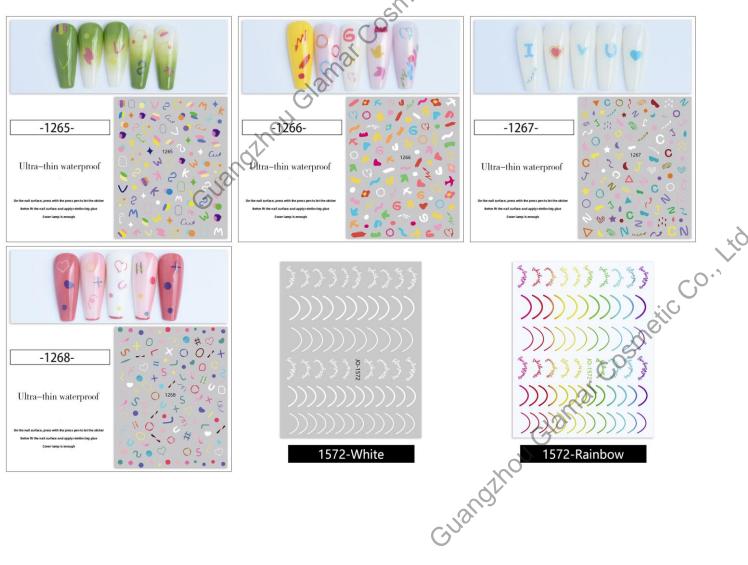

## Letter Nail Stickers

Below is the catalog of Adhesive Nail Art Stickers and Decals. Custom Design is acceptable.

stat What From Charles (Fig) think Jane Link Figh allette White (Brid 1919 Jones Day Davis ford Later that that have the Cotyle (茶)上 (1500etic (Actor Link (Blat 1 Tiple chang that what I atel Grat usit users allial from Anna Charage Graph Like Jam Aria U Paris Auto pair And them has that the low they have the Co-the the the has been the there has been the the has the the the has the fort has the has t Gran Sain 150 stat Jone 1327 Jaw Ann Chart Char II alistor Link 15ml and the state White The yours total \$ (Actor (fing) Stat have been from ingia Jone this Guanozhou eta Ultra-thin waterproof Ultra-thin waterproof Ultra-thin waterproof Laser silver Gold Laser gold The function of the function o En Las ]] Edecid [ang] 1151 EMCE ELLE S the helle tan tak to S to box in ter com PN BL DODAY 18 9 Ultra-thin waterproof Gold Ultra-thin waterproof Ultra-thin waterproof Gold White The C. R. B.X (G C === 0) 2000 \*\*\*\* に (こ 智麗 3 (いい 調響 加 ※ 金 湯 谷 1 LOWE NOD PULCE ste 26 1) (1 SHILE tures millin 0 にに書きので NE TUBE 4444 Regiment Regiment Replaced Replace Inter-Ultra-thin waterproof Ultra-thin waterproof Ultra-thin waterproof 50., Gold Gold Gold HEART JUNON HEART NOR HEART LUNCO Nois - formide ... moer wave flore mede... me! - form - formide... Nois formide ... Moor Have forme formede ... nois wave for anyong -formide ... nois this wave Blace anyong -formide ... nois this Dupling wave wire me! Ohuin make and Unjuly wave wire me! Chuij Mate and NAN A funer HEART with the maper me! funer HEART medie ... - MAPPY Me moor nois wave make ilgich HEART man nail wave make itgich HEART buen itgice and they barnede ... TAN me! tuer make wave me Henni Chur 11 Have funer -moor move funer maper will have Black Luce Journadon Mon Koop M weden ilgid byoug Blac Mon me! Chouse Journal huer Joan Mark Mar huer Mark Mark Chui -formade 1161 Keep Walking Keep walking RECEL GUANOZNO igie and tuen VA itgice make itgice make 1 mede itgid - som lynny Blac nois formade nois HEART (a) HEART D BA me! Chuij -formide... June HEART Me! Chuij - Journade ... BD LUCA HEART HAVE MORE BIN HEART HAVE Make Blac HEART Ultra-thin waterproof mede itgicl and buser wappy Gold HAPPY