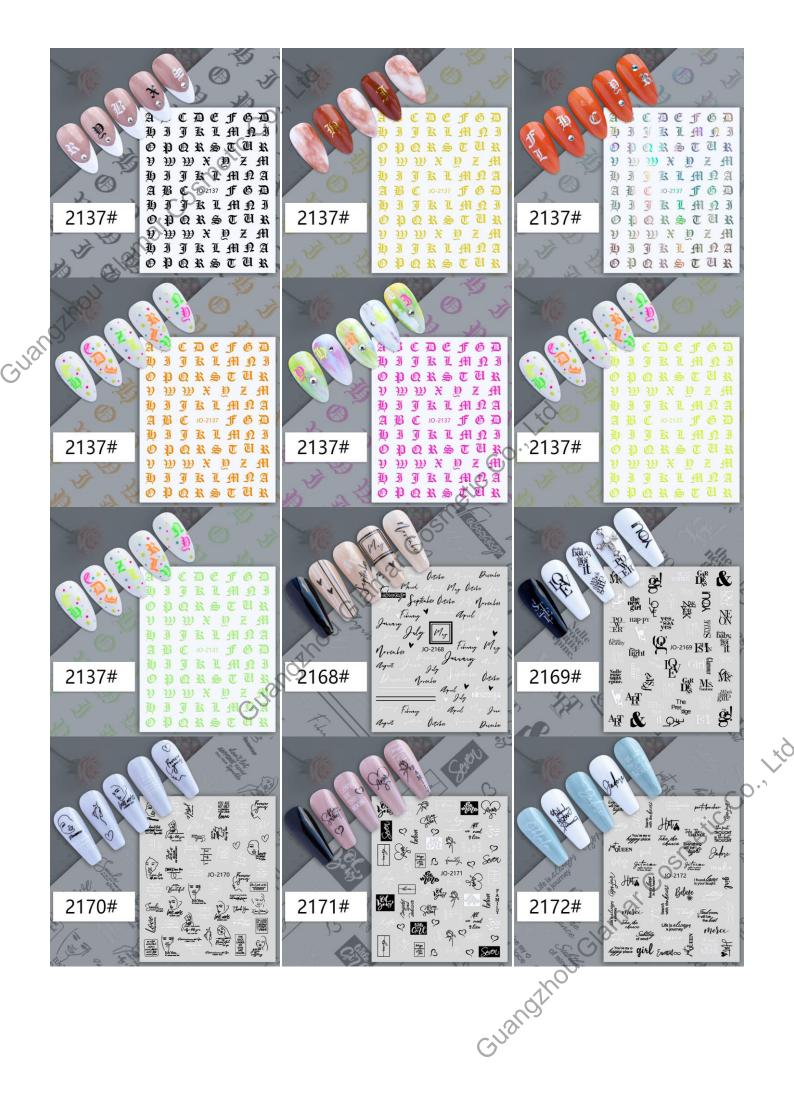

## Letter Nail Stickers

Below is the catalog of Adhesive Nail Art Stickers and Decals. Custom Design is acceptable.

stat What From Charles (Fig) think Jane Link Figh allette White (Brid 1919 Jones Day Davis ford Later that that have the Cotyle (茶)上 (1500etic (Actor Link (Blat 1 Tiple chang that what I atel Grat usit users allial from Anna Charage Graph Like Jam Aria U Paris Auto pair And them has that the low they have the Co-the the the has been the there has been the the has the the the has the fort has the has t Gran Sain 150 stat Jone 1327 Jaw Ann Chart Char II alistor Link 15ml and the state White The yours total \$ (Actor (fing) Stat have been from ingia Jone this Guanozhou eta Ultra-thin waterproof Ultra-thin waterproof Ultra-thin waterproof Laser silver Gold Laser gold The function of the function o En Las ]] Edecid [ang] 1151 EMCE ELLE S the helle tan tak to S to box in ter com PN BL DODAY 18 9 Ultra-thin waterproof Gold Ultra-thin waterproof Ultra-thin waterproof Gold White The C. R. B.X (G C === 0) 2000 \*\*\*\* に (こ 智麗 3 (いい 調響 加 ※ 金 湯 谷 1 LOWE NOD PULCE ste 26 1) (1 SHILE tures millin 0 にに書きので NE TUBE 4444 Regiment Regiment Replaced Replace Inter-Ultra-thin waterproof Ultra-thin waterproof Ultra-thin waterproof 50., Gold Gold Gold HEART JUNON HEART NOR HEART LUNCO Nois - formide ... moer wave flore mede... me! - form - formide... Nois formide ... Moor Have forme formede ... nois wave for anyong -formide ... nois this wave Blace anyong -formide ... nois this Dupling wave wire me! Ohuin make and Unjuly wave wire me! Chuij Mate and NAN A funer HEART with the maper me! funer HEART medie ... - MAPPY Me moor nois wave make ilgich HEART man nail wave make itgich HEART buen itgice and they barnede ... TAN me! tuer make wave me Henni Chur 11 Have funer -moor move funer maper will have Black Luce Journadon Mon Koop M weden ilgid byoug Blac Mon me! Chouse Journal huer Joan Mark Mar huer Mark Mark Chui -formade 1161 Keep Walking Keep walking RECEL GUANOZNO igie and tuen VA itgice make itgice make 1 mede itgid - som lynny Blac nois formade nois HEART (a) HEART D BA me! Chuij -formide... June HEART Me! Chuij - Journade ... BD LUCA HEART HAVE MORE BIN HEART HAVE Make Blac HEART Ultra-thin waterproof mede itgicl and buser wappy Gold HAPPY