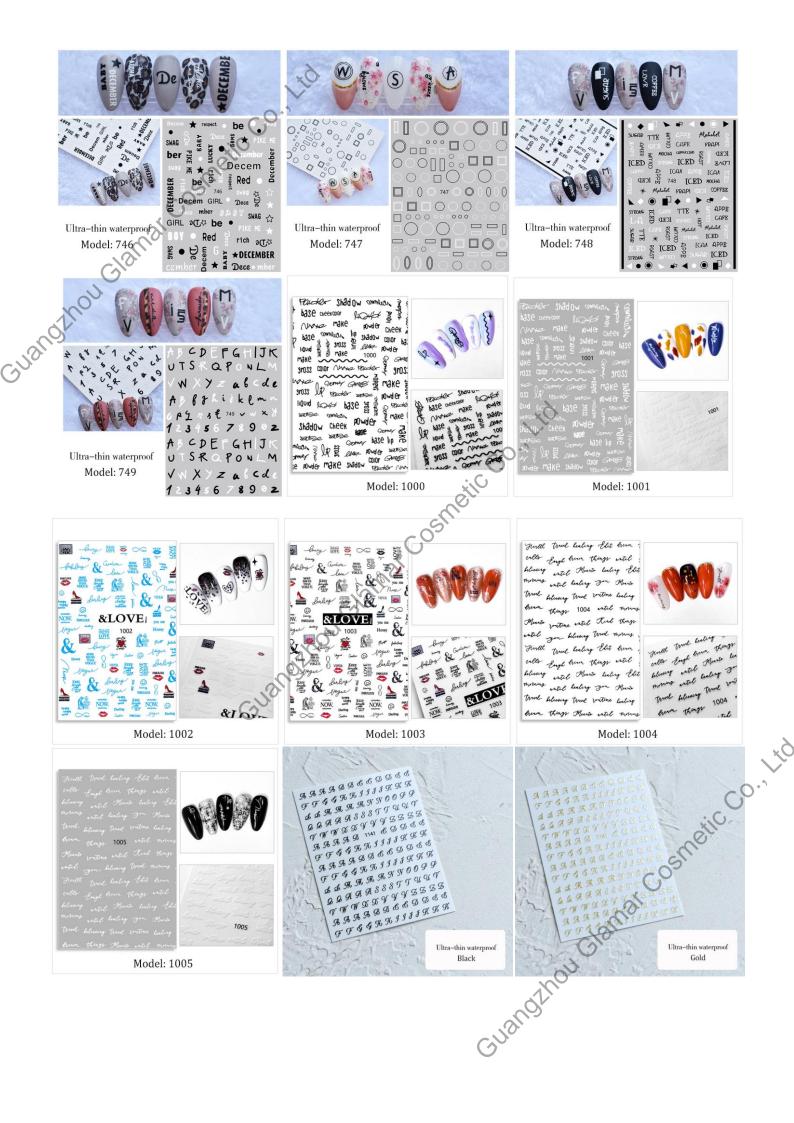

## Letter Nail Stickers

Below is the catalog of Adhesive Nail Art Stickers and Decals. Custom Design is acceptable.

stat What From Charles (Fig) think Jane Link Figh allette White (Brid 1919 Jones Day Davis ford Later that that have the Cotyle (茶)上 (1500etic (Actor Link (Blat 1 Tiple chang that what I atel Grat usit users allial from Anna Charage Graph Like Jam Aria U Paris Auto pair And them has that the low they have the Co-the the the has been the there has been the the has the the the has the fort has the has t Gran Sain 150 stat Jone 1327 Jaw Ann Chart Char II alistor Link 15ml and the state White The yours total \$ (Actor (fing) Stat have been from ingia Jone this Guanozhou eta Ultra-thin waterproof Ultra-thin waterproof Ultra-thin waterproof Laser silver Gold Laser gold The function of the function o En Las ]] Edecid [ang] 1151 EMCE ELLE S the helle tan tak to S to box in ter com PN BL DODAY 18 9 Ultra-thin waterproof Gold Ultra-thin waterproof Ultra-thin waterproof Gold White The C. R. B.X (G C === 0) 2000 \*\*\*\* に (こ 智麗 3 (いい 調響 加 ※ 金 湯 谷 1 LOWE NOD PULCE ste 26 1) (1 SHILE tures millin 0 にに書きので NE TUBE 4444 Regiment Regiment Replaced Replace Inter-Ultra-thin waterproof Ultra-thin waterproof Ultra-thin waterproof 50., Gold Gold Gold HEART JUNON HEART NOR HEART LUNCO Nois - formide ... moer wave flore mede... me! - form - formide... Nois formide ... Moor Have forme formede ... nois wave for anyong -formide ... nois this wave Blace anyong -formide ... nois this Dupling wave wire me! Ohuin make and Unjuly wave wire me! Chuij Mate and NAN A funer HEART with the maper me! funer HEART medie ... - MAPPY Me moor nois wave make ilgich HEART man nail wave make itgich HEART buen itgice and they barnede ... TAN me! tuer make wave me Henni Chur 11 Have funer -moor move funer maper will have Black Luce Journadon Mon Koop M weden ilgid byoug Blac Mon me! Chouse Journal huer Joan Mark Mar huer Mark Mark Chui -formade 1161 Keep Walking Keep walking RECEL GUANOZNO igie and tuen VA itgice make itgice make 1 mede itgid - som lynny Blac nois formade nois HEART (a) HEART D BA me! Chuij -formide... June HEART Me! Chuij - Journade ... BD LUCA HEART HAVE MORE BIN HEART HAVE Make Blac HEART Ultra-thin waterproof mede itgicl and buser wappy Gold HAPPY