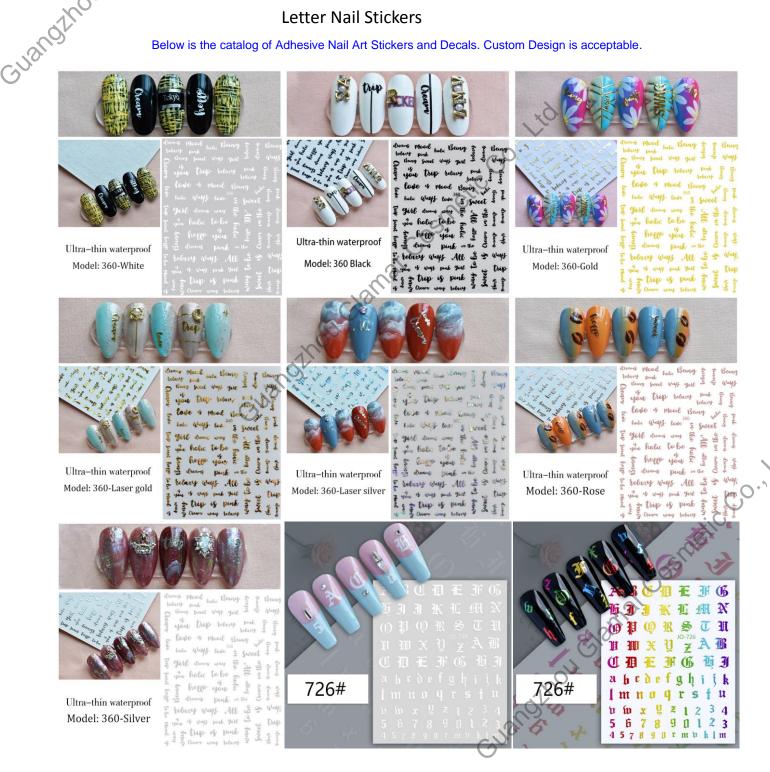

## Letter Nail Stickers

Below is the catalog of Adhesive Nail Art Stickers and Decals. Custom Design is acceptable.

stat What From Charles (Fig) think Jane Link Figh allette White (Brid 1919 Jones Day Davis ford Later that that have the Cotyle (茶)上 (1500etic (Actor Link (Blat 1 Tiple chang that what I atel Grat usit users allial from Anna Charage Graph Like Jam Aria U Paris Auto pair And them has that the low they have the Co-the the the has been the there has been the the has the the the has the fort has the has t Gran Sain 150 stat Jone 1327 Jaw Ann Chart Char II alistor Link 15ml and the state White The yours total \$ (Actor (fing) Stat have been from ingia Jone this Guanozhou eta Ultra-thin waterproof Ultra-thin waterproof Ultra-thin waterproof Laser silver Gold Laser gold The function of the function o En Las ]] Edecid [ang] 1151 EMCE ELLE S the helle tan tak to S to box in ter com PN BL DODAY 18 9 Ultra-thin waterproof Gold Ultra-thin waterproof Ultra-thin waterproof Gold White The C. R. B.X (G C === 0) 2000 \*\*\*\* に (こ 智麗 3 (いい 調響 加 ※ 金 湯 谷 1 LOWE NOD PULCE ste 26 1) (1 SHILE tures millin 0 にに書きので NE TUBE 4444 Regiment Regiment Replaced Replace Inter-Ultra-thin waterproof Ultra-thin waterproof Ultra-thin waterproof 50., Gold Gold Gold HEART JUNON HEART NOR HEART LUNCO Nois - formide ... moer wave flore mede... me! - form - formide... Nois formide ... Moor Have forme formede ... nois wave for anyong -formide ... nois this wave Blace anyong -formide ... nois this Dupling wave wire me! Ohuin make and Unjuly wave wire me! Chuij Mate and NAN A funer HEART with the maper me! funer HEART medie ... - MAPPY Me moor nois wave make ilgich HEART man nail wave make itgich HEART buen itgice and they barnede ... TAN me! tuer make wave me Henni Chur 11 Have funer -moor move funer maper will have Black Luce Journadon Mon Koop M weden ilgid byoug Blac Mon me! Chouse Journal huer Joan Mark Mar huer Mark Mark Chui -formade 1161 Keep Walking Keep walking RECEL GUANOZNO igie and tuen VA itgice make itgice make 1 mede itgid - som lynny Blac nois formade nois HEART (a) HEART D BA me! Chuij -formide... June HEART Me! Chuij - Journade ... BD LUCA HEART HAVE MORE BIN HEART HAVE Make Blac HEART Ultra-thin waterproof mede itgicl and buser wappy Gold HAPPY