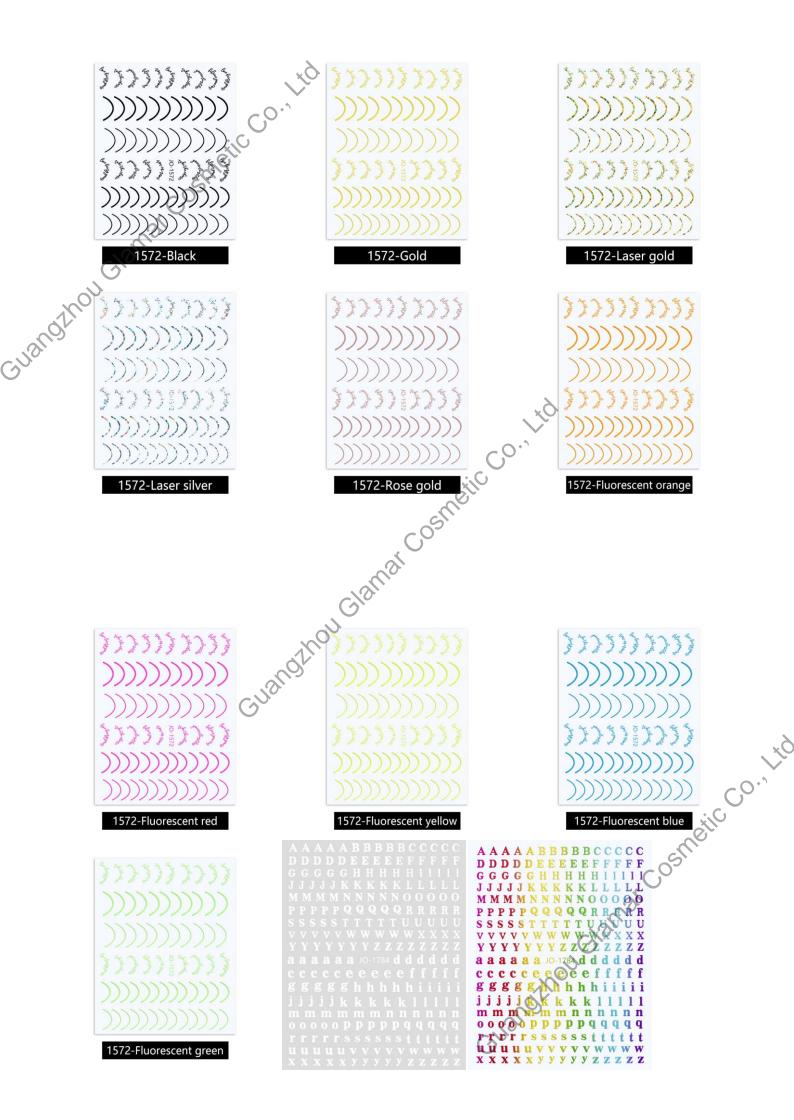

## Letter Nail Stickers

Below is the catalog of Adhesive Nail Art Stickers and Decals. Custom Design is acceptable.

stat What From Charles (Fig) think Jane Link Figh allette White (Brid 1919 Jones Day Davis ford Later that that have the Cotyle (茶)上 (1500etic (Actor Link (Blat 1 Tiple chang that what I atel Grat usit users allial from Anna Charage Graph Like Jam Aria U Paris Auto pair And them has that the low they have the Co-the the the has been the there has been the the has the the the has the fort has the has t Gran Sain 150 stat Jone 1327 Jaw Ann Chart Char II alistor Link 15ml and the state White The yours total \$ (Actor (fing) Stat have been from ingia Jone this Guanozhou eta Ultra-thin waterproof Ultra-thin waterproof Ultra-thin waterproof Laser silver Gold Laser gold The function of the function o En Las ]] Edecid [ang] 1151 EMCE ELLE S the helle tan tak to S to box in ter com PN BL DODAY 18 9 Ultra-thin waterproof Gold Ultra-thin waterproof Ultra-thin waterproof Gold White The C. R. B.X (G C === 0) 2000 \*\*\*\* に (こ 智麗 3 (いい 調響 加 ※ 金 湯 谷 1 LOWE NOD PULCE ste 26 1) (1 SHILE tures millin 0 にに書きので NE TUBE 4444 Regiment Regiment Replaced Replace Inter-Ultra-thin waterproof Ultra-thin waterproof Ultra-thin waterproof 50., Gold Gold Gold HEART JUNON HEART NOR HEART LUNCO Nois - formide ... moer wave flore mede... me! - form - formide... Nois formide ... Moor Have forme formede ... nois wave for anyong -formide ... nois this wave Blace anyong -formide ... nois this Dupling wave wire me! Ohuin make and Unjuly wave wire me! Chuij Mate and NAN A funer HEART with the maper me! funer HEART medie ... - MAPPY Me moor nois wave make ilgich HEART man nail wave make itgich HEART buen itgice and they barnede ... TAN me! tuer make wave me Henni Chur 11 Have funer -moor move funer maper will have Black Luce Journadon Mon Koop M weden ilgid byoug Blac Mon me! Chouse Journal huer Joan Mark Mar huer Mark Mark Chui -formade 1161 Keep Walking Keep walking RECEL GUANOZNO igie and tuen VA itgice make itgice make 1 mede itgid - som lynny Blac nois formade nois HEART (a) HEART D BA me! Chuij -formide... June HEART Me! Chuij - Journade ... BD LUCA HEART HAVE MORE BIN HEART HAVE Make Blac HEART Ultra-thin waterproof mede itgicl and buser wappy Gold HAPPY

AAAABBBBBCCCCC DDDDEEEEFFFF GGGGGHHHHHIIII JJJJJKKKKKLLLLL **M M M M N N N N N O O O O O PPPPPQQQQRRRR** SSSSSTTTTTUUUUU v v v v v w w w w x x x x Y Y Y Y Y Y Y Z Z Z Z Z Z Z Z a a a a a a JO-1784 d d d d d d ccccceeeefffff ggggghhhhhhiiii jjjjkkkkklllll mmmmmnnnnn rrrrsssssttttt u u u u u v v v v v w w w w x x x x x y y y y y z z z z z z